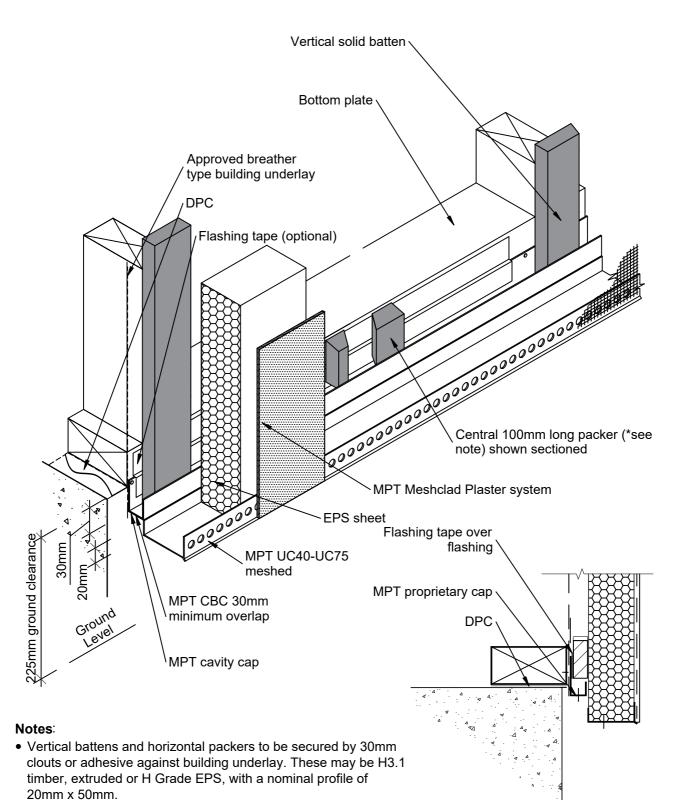

- Horizontal packers tilted to 5°.
- All nails to have 40mm dia. PVC washer.

Detail to bottom cavity closure

| © 2019 Petros Holdings Ltd                            |                       |                                                              |                              |
|-------------------------------------------------------|-----------------------|--------------------------------------------------------------|------------------------------|
| Mineral                                               |                       | MPT Meshclad System<br>Foundation - Bottom Plate Base Layout | Reference: MPT_M041          |
| Plaster                                               |                       |                                                              | Date: July 2021              |
| Technology<br>61 Hillside Rd, Wairau Valley           |                       |                                                              | <sup>Scale:</sup> 1 : 5 @ A4 |
| Auckland 0627<br>New Zealand<br>www.mineralplaster.co | nz Ph: 0800 25 23 678 |                                                              | Revision: <b>4</b>           |